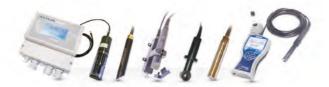

#### PHYSICO-CHEMICAL

1 Measurement of Dissolved oxygen, TSS, NH4, NO3 etc.. 2 Kits and analysis cases