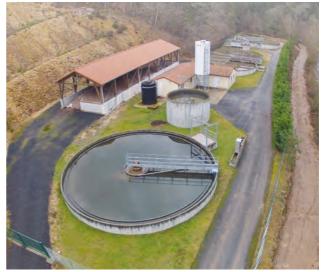

# Solutions FOR SMALL AND AVERAGE SEWAGE PLANTS

Wheter in construction, operation or maintenance, **the Aqualabo range** covers all your needs for control and monitoring waste water plants.

#### For the control of:

- Activated sludge
- Constructed wetlands
- Biological disks
- Phyto-epuration
- SBR / Etc.