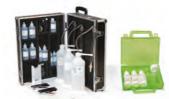

#### PHYSICO-CHEMICAL

1 Measurement of Dissolved oxygen, TSS, NH4, NO3 etc.. 2 Kits and analysis cases