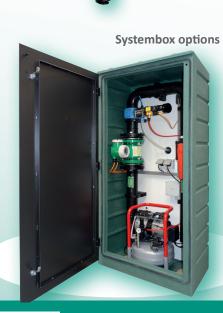

## Guillotine integrated in Heavy Duty Effluent Control station.

Billing purpose 100 % active a year.

- For safe maintenance and reparations the sample pipe needs to be empty.
- Don't place the sampler in or after a downward flow
- Maximum pipe pressure 2,5 bar (optional 5 bar)
- Ensure the sampler doesn't stick in the piping in standby position.