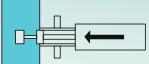

# **Operation principal**

1. The sampler is in standby position, the plunjer has its cavity above the outlet.

 When the actuator is driven by compressed air the plunjer will shoot inward the piping and the cavity will fill with medium.