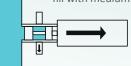

# **Operation principal**

1. The sampler is in standby position, the plunjer has its cavity above the outlet.

 When the actuator is driven by compressed air the plunjer will shoot inward the piping and the cavity will fill with medium.

 After several seconds the plunjer shoots back in the inclosure and medium from the cavity drains through the outlet. After discharging the sampler is back in standby position.