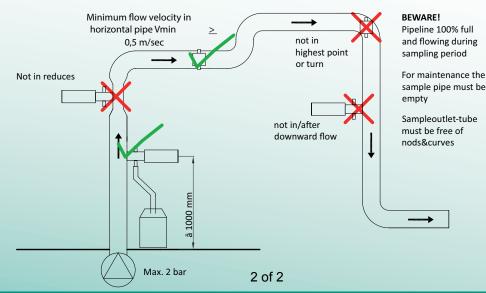

### Conditions

- Minimum diameter of 15 mm
- Main application in sampling raw wastewater
- Recommended flow velocity in horizontal pipe > 0,5 m/s

## **Installation Instructions**

- Place sampler in a 100% filled pipe free from air inclusion and in horizontal piping a minimum flow velocity of 0,5/s.
- Ensure there is enough height for the silicon hose which enters the inlet in the enclosure.
- Do not place the sampler in turns or reduces.

## Guillotine integrated in Heavy Duty Effluent Control station.

Billing purpose 100 % active a year.

- For safe maintenance and reparations the sample pipe needs to be empty.
- Don't place the sampler in or after a downward flow
- Maximum pipe pressure 2,5 bar (optional 5 bar)
- Ensure the sampler doesn't stick in the piping in standby position.