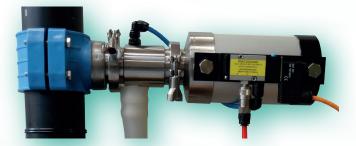

## **EFCON® ILS Guillotine G05 Sampler**

The Efcon<sup>®</sup> ILS Guillotine is an automatic fixed volume sampler for use on 100 % filled and pressurised effluent lines. The sampled process must be liquid, and free of air / hard solids.

Designed for sampling of raw wastewater, the Efcon<sup>®</sup> Guillotine sampler works with a maximum process pressure of 2.5 Bar and optional up to 5 Bar. This sampling method complies to EN ISO 5667-2, EN ISO 5667-10 and NEN 6600-1 and is equipped with a pneumatic actuator (6-8 bar).

### Advantages

- Pneumatic actuator
- Simple closed system
- SS 316 plunjer + body
- No contact sensors in contact in the effluent
- Low maintenance frequency
- Robust
- Simple to mount & Simple to clean
- No odours
- Fixed sample volume independent of process pressure