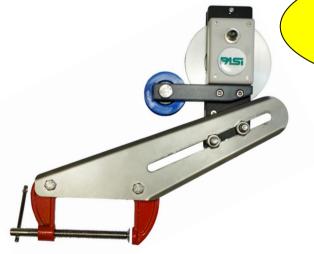

## **BOREHOLE CAMERA / Well-Camera Accessories**

TEL-902-000: Adjustable stainless steel horizontal centering device (for ASPO 50 option)
Dim. (Closed): 10.5 cm x 10.5 cm x 19 cm

Dim. (Closed): 10,5 cm x 10,5 cm x 19 cm Dim. (Open): 33,2 cm x 33,2 cm x 12 cm

Aspo dim: 51cm x 62cm x 22 cm - Weight: 5,55 kg

Teflon adapter: Ø 4,2 cm x 12 cm

↑TEL-904-000: PULLEY ASSEMBLY (to be fixed at the mouth of the well)

TEL-903-000: SUSPENDING TRIPOD →

PO Box 324 Tullamarine Victoria 3043 Melbourne, Australia