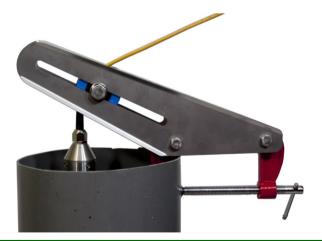

## **BOREHOLE CAMERA / Well-Camera Accessories**

TEL-902-000: Adjustable stainless steel horizontal centering device (for ASPO 50 option)
Dim. (Closed): 10.5 cm x 10.5 cm x 19 cm

Dim. (Closed): 10,5 cm x 10,5 cm x 19 cm Dim. (Open): 33,2 cm x 33,2 cm x 12 cm

Aspo dim: 51cm x 62cm x 22 cm - Weight: 5,55 kg

Teflon adapter: Ø 4,2 cm x 12 cm

↑TEL-904-000: PULLEY ASSEMBLY (to be fixed at the mouth of the well)

TEL-903-000: SUSPENDING TRIPOD →

PO Box 324 Tullamarine Victoria 3043 Melbourne, Australia