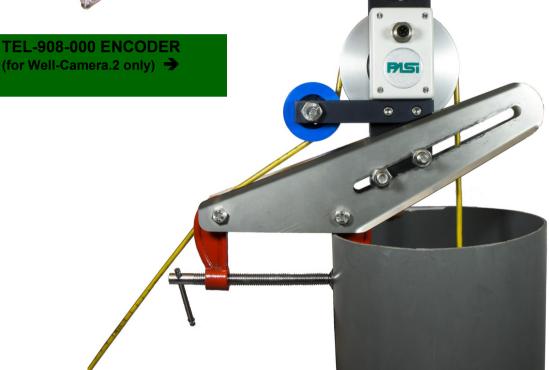

| Encoder             |                                                                                                              |  |
|---------------------|--------------------------------------------------------------------------------------------------------------|--|
| Encoder             | Optional accessory for WELL-Camera.2 only — for monitor display of depth and its automatic recording on file |  |
| Unit of measurement | Meter / Feet - User selectable                                                                               |  |

In addition to this, the electronic encoder

In addition to this, the electronic encoder allows the recording of the depth values directly on the file for a detailed and accurate report.

PO Box 324 Tullamarine Victoria 3043 Melbourne, Australia