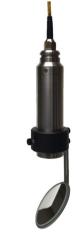

### **TECHNICAL SPECIFICATIONS WELL-CAMERA.2**

| Camera Head                |                                          |  |
|----------------------------|------------------------------------------|--|
| Diameter                   | 40mm                                     |  |
| Lenght                     | 150 mm                                   |  |
| Sensor type                | CCD 1/3"                                 |  |
| Resolution                 | 700 lines                                |  |
| Lens                       | 2.9mm fixed lens                         |  |
| Minimum intensity required | 0.005 lux @ F 1.2                        |  |
| Light type                 | 8x high intensity leds                   |  |
| Waterproof protection      | IP68, submergibile up to 350 m (35 bars) |  |