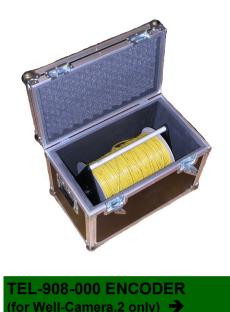

## **BOREHOLE CAMERA / Well-Camera Accessories**

← Transit cases for Well-Camera reel & head:

TEL-VAL-000: for 50m & 100m reels

Dim. 34cm x 40cm x 33cm - Weight: 6,5 kg

TEL-VAL-001: for 150m & 200m reels

Dim. 41cm x 40cm x 33cm - Weight: 7,3 kg