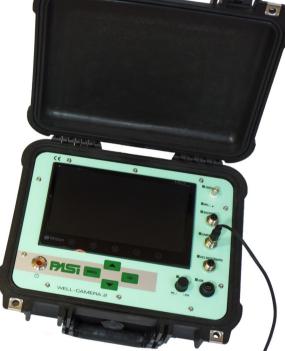

A complete WELL-CAMERA.2 system consists of:

- reel and camera head
- control unit with integrated LCD, USB 2.0 grabber board and microphone
- encoder (optional accessory)

**Well-Camera.2** is supplied complete of software and USB cable for display and recording of pictures, movies and vocal comments to any external laptop.

| Monitor     |               |  |
|-------------|---------------|--|
| Display     | 9" TFT LCD    |  |
| Wide Screen | 16:9 or 4:3   |  |
| Resolution  | 800x480 pixel |  |
| System      | NTSC/PAL      |  |

| Control Unit        |                                                                                                                            |  |
|---------------------|----------------------------------------------------------------------------------------------------------------------------|--|
| Power supply        | internal or external 12V battery, for up to 10 hours of field use.                                                         |  |
| Digital output      | integrated USB 2.0 audio/video grabber board + microphone for saving movies and vocal comments directly to any external PC |  |
| Analog video output | BNC connector                                                                                                              |  |
| Weight              | 6 kg                                                                                                                       |  |
| Size                | 30.6 cm x 23.4 cm x 13cm                                                                                                   |  |