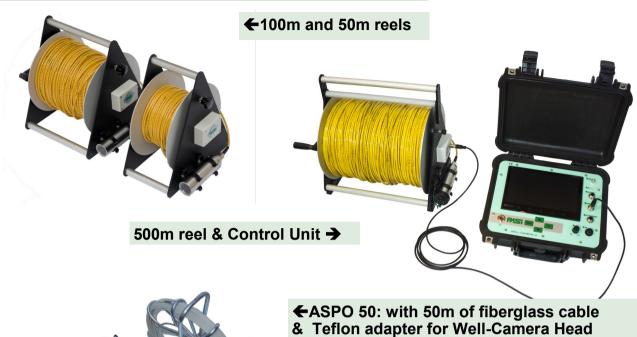

A complete WELL-CAMERA.2 system consists of:

- reel and camera head
- control unit with integrated LCD, USB 2.0 grabber board and microphone
- encoder (optional accessory)

**Well-Camera.2** is supplied complete of software and USB cable for display and recording of pictures, movies and vocal comments to any external laptop.

| Available    | models                                                |                                |  |
|--------------|-------------------------------------------------------|--------------------------------|--|
| TEL-400-000  | MOD. WELL-CAMERA.2 borehole TV camera with 50m cable  | Reel dim.26x28x31cm - 7 kg     |  |
| TEL-401-000  | MOD. WELL-CAMERA.2 borehole TV camera with 100m cable | Reel dim. 26x28x31cm - 8 kg    |  |
| TEL-401S-000 | MOD. WELL-CAMERA.2 borehole TV camera with 150m cable | Reel.dim.36x28x31cm - 9,5 kg   |  |
| TEL-402-000  | MOD. WELL-CAMERA.2 borehole TV camera with 200m cable | Reel dim. 36x28x31cm - 10,5 kg |  |
| TEL-403-000  | MOD. WELL-CAMERA.2 borehole TV camera with 300m cable | Reel dim. 46x28x31cm - 13,4 kg |  |
| TEL-404-000  | MOD. WELL-CAMERA.2 borehole TV camera with 400m cable | Reel dim.46x28x38cm - 17,4 kg  |  |
| TEL-405-000  | MOD. WELL-CAMERA.2 borehole TV camera with 500m cable | Reel dim 46x28x38cm - 20 kg    |  |

Aspo dim: 51cm x 62cm x 22 cm - Weight: 5,55 kg

Teflon adapter: Ø 4,2 cm x 12 cm

↑TEL-904-000: PULLEY ASSEMBLY (to be fixed at the mouth of the well)

TEL-903-000: SUSPENDING TRIPOD →

PO Box 324 Tullamarine Victoria 3043 Melbourne, Australia