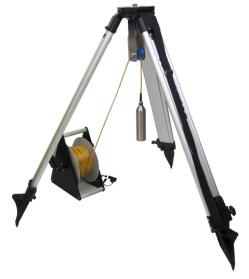

Aspo dim: 51cm x 62cm x 22 cm - Weight: 5,55 kg

Teflon adapter: Ø 4,2 cm x 12 cm

↑TEL-904-000: PULLEY ASSEMBLY (to be fixed at the mouth of the well)

TEL-903-000: SUSPENDING TRIPOD →

PO Box 324 Tullamarine Victoria 3043 Melbourne, Australia