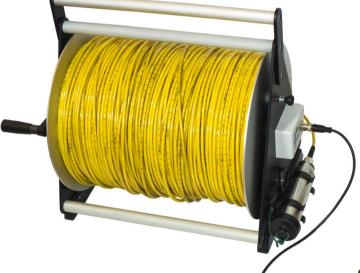

A complete WELL-CAMERA.2 system consists of:

- reel and camera head
- control unit with integrated LCD, USB 2.0 grabber board and microphone
- encoder (optional accessory)

**Well-Camera.2** is supplied complete of software and USB cable for display and recording of pictures, movies and vocal comments to any external laptop.

| Available    | models                                                |                                |  |
|--------------|-------------------------------------------------------|--------------------------------|--|
| TEL-400-000  | MOD. WELL-CAMERA.2 borehole TV camera with 50m cable  | Reel dim.26x28x31cm - 7 kg     |  |
| TEL-401-000  | MOD. WELL-CAMERA.2 borehole TV camera with 100m cable | Reel dim. 26x28x31cm - 8 kg    |  |
| TEL-401S-000 | MOD. WELL-CAMERA.2 borehole TV camera with 150m cable | Reel.dim.36x28x31cm - 9,5 kg   |  |
| TEL-402-000  | MOD. WELL-CAMERA.2 borehole TV camera with 200m cable | Reel dim. 36x28x31cm - 10,5 kg |  |
| TEL-403-000  | MOD. WELL-CAMERA.2 borehole TV camera with 300m cable | Reel dim. 46x28x31cm - 13,4 kg |  |
| TEL-404-000  | MOD. WELL-CAMERA.2 borehole TV camera with 400m cable | Reel dim.46x28x38cm - 17,4 kg  |  |
| TEL-405-000  | MOD. WELL-CAMERA.2 borehole TV camera with 500m cable | Reel dim 46x28x38cm - 20 kg    |  |