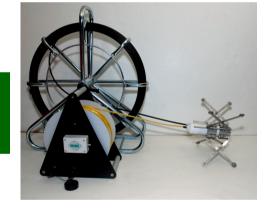

## **BOREHOLE CAMERA / Well-Camera Accessories**

TEL-902-000: Adjustable stainless steel horizontal centering device (for ASPO 50 option)
Dim. (Closed): 10.5 cm x 10.5 cm x 19 cm

Dim. (Closed): 10,5 cm x 10,5 cm x 19 cm Dim. (Open): 33,2 cm x 33,2 cm x 12 cm

Aspo dim: 51cm x 62cm x 22 cm - Weight: 5,55 kg

Teflon adapter: Ø 4,2 cm x 12 cm

↑TEL-904-000: PULLEY ASSEMBLY (to be fixed at the mouth of the well)

TEL-903-000: SUSPENDING TRIPOD →

PO Box 324 Tullamarine Victoria 3043 Melbourne, Australia