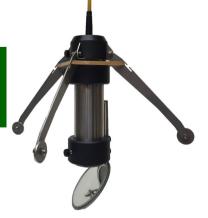

## **BOREHOLE CAMERA / Well-Camera Accessories**

TEL-902-000: Adjustable stainless steel horizontal centering device (for ASPO 50 option)
Dim. (Closed): 10.5 cm x 10.5 cm x 19 cm

Dim. (Closed): 10,5 cm x 10,5 cm x 19 cm Dim. (Open): 33,2 cm x 33,2 cm x 12 cm

Aspo dim: 51cm x 62cm x 22 cm - Weight: 5,55 kg

Teflon adapter: Ø 4,2 cm x 12 cm

↑TEL-904-000: PULLEY ASSEMBLY (to be fixed at the mouth of the well)

TEL-903-000: SUSPENDING TRIPOD →

PO Box 324 Tullamarine Victoria 3043 Melbourne, Australia